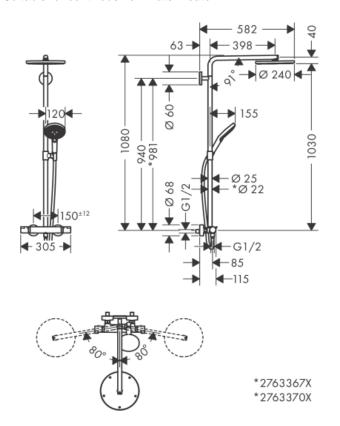

## **SPECIFICATION** SHEET - fittings

| BRAND:                         | hansgrohe                                                                                                            | Product Photo: |
|--------------------------------|----------------------------------------------------------------------------------------------------------------------|----------------|
| ORIGIN:                        | Germany                                                                                                              |                |
| SERIES:                        | Shower Pipes                                                                                                         | •              |
| PRODUCT<br>DESCRIPTION:        | Raindance Select S shower pipe set<br>420. Thermostat Ecostat Comfort.<br>Flow rate PowderRain(at 3 bar):16<br>I/min |                |
| MODEL No.                      | 27633 000                                                                                                            |                |
| FINISH/COLOUR:                 | Chrome-plated                                                                                                        |                |
| DIMENSIONS:                    |                                                                                                                      |                |
| OPTIONAL<br>MATCHING<br>PARTS: |                                                                                                                      |                |